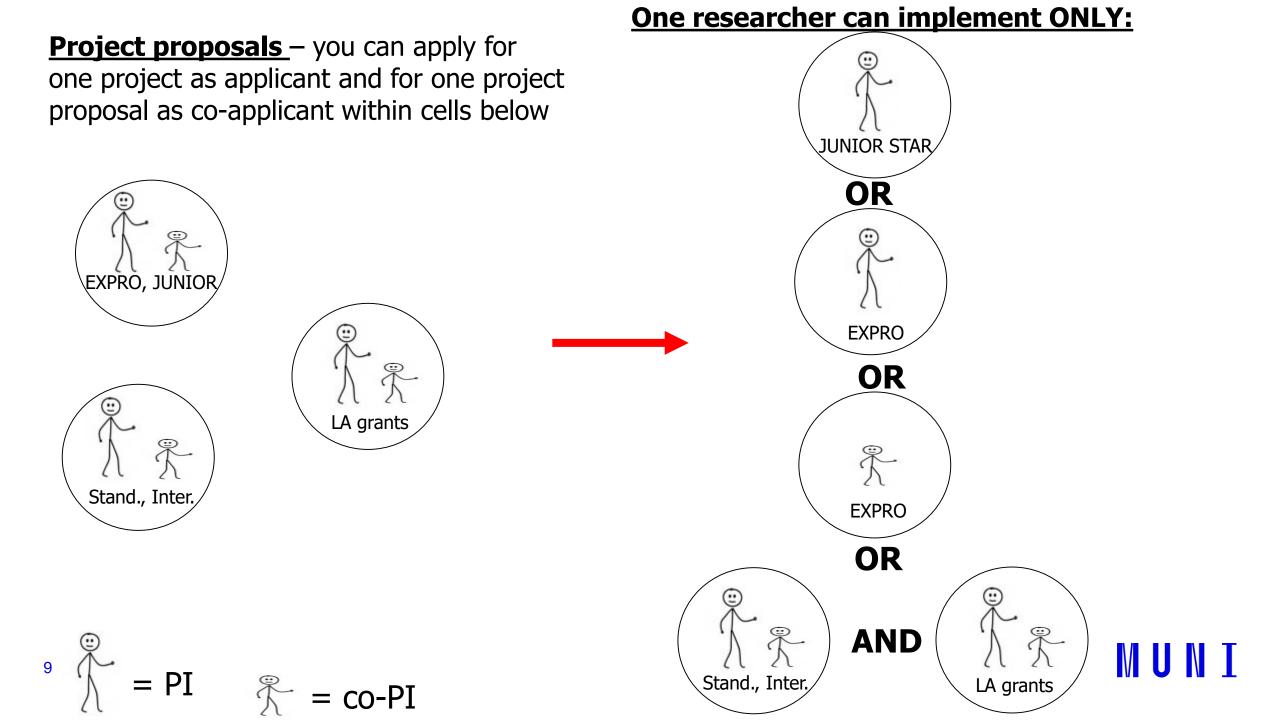

### **ONE PERSON CAN APPLY FOR:**

- one proposal as applicant and one proposal as co-applicant in EXPRO and JUNIOR STAR Calls, and
- one proposal as applicant and one proposal as co-applicant in <u>Standard and International Calls</u>, and
- one proposal as applicant and one proposal as co-applicant in <u>LA</u> <u>grants</u>

### **BUT MAY PARTICIPATE ONLY IN:**

1. One EXPRO project, or

- 2. One JUNIOR STAR project, or
- 3. Combination of max. 2 projects of standard and inter. calls and
- combination of max. 2 projects of LA grants