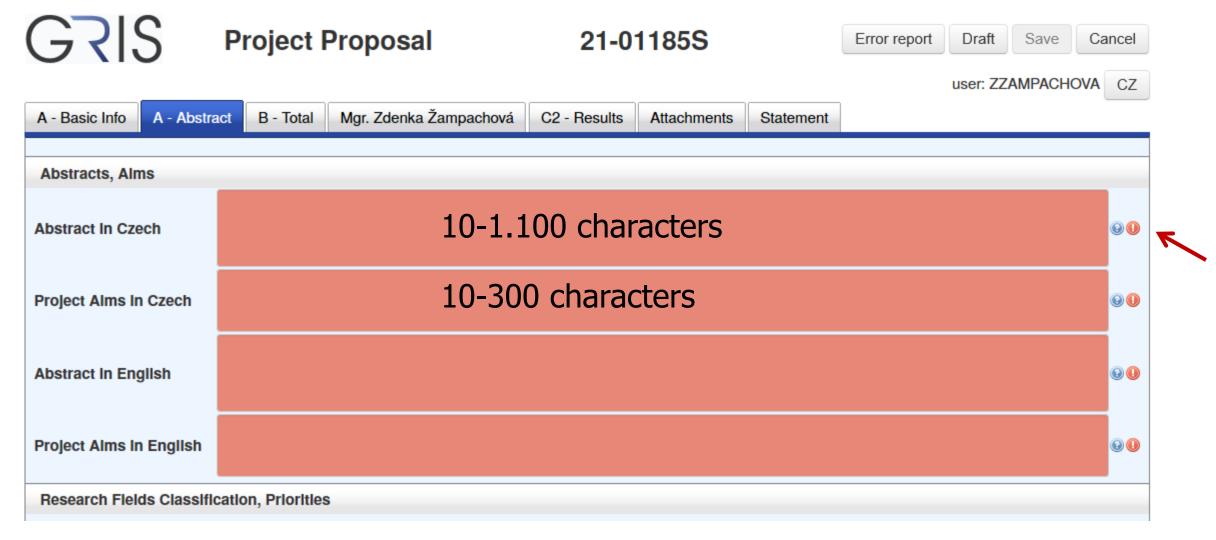

| ow All     Project Detail     Project Versions                                                                    |                                                                    |
|-------------------------------------------------------------------------------------------------------------------|--------------------------------------------------------------------|
| Project Detail                                                                                                    | Back         Edit Data         Delete Project         Edit Applica |
| Project Registration No. 21-01185S                                                                                | 1                                                                  |
| ID No. for CEP GA21-01185S                                                                                        |                                                                    |
| Call Standardní projekty – 2021                                                                                   |                                                                    |
|                                                                                                                   |                                                                    |
|                                                                                                                   |                                                                    |
| Title (Czech) Standardní projekty                                                                                 |                                                                    |
| Title (English) Standard projects                                                                                 |                                                                    |
|                                                                                                                   |                                                                    |
| Attachments Part C1 and Part D1 (see below) will be automatically included in the generated project proposal PDF. |                                                                    |
| Applicant                                                                                                         |                                                                    |
| tail Full Name Organization Parent Organization Add Part D1                                                       |                                                                    |
| 🗋 Mgr. Zdenka Žampachová Středoevropský technologický institut Masarykova univerzita.                             |                                                                    |
| The applicant's CV (Part D1) is a compulsory attachment. The document may be no more than two pages long.         |                                                                    |
|                                                                                                                   |                                                                    |
| Attachments - Project Description (Part C1)                                                                       | Add Attachment (Par                                                |
| C1 not uploaded.                                                                                                  |                                                                    |
| Part C1 is a compulsory attachment.                                                                               |                                                                    |
| The document may be no more than 10 (15 for EXPRO, JUNIOR STAR and Lead Agency projects) pages long.              |                                                                    |
|                                                                                                                   |                                                                    |
| Attachments - other                                                                                               | Add Attachm                                                        |
| other attachments uploaded.                                                                                       |                                                                    |
| Users                                                                                                             | Add                                                                |
| 03013                                                                                                             | Add                                                                |
| etail Username Role Added on Added by Comment Remove                                                              |                                                                    |
| PODPORALFMU Project Editor 26/02/2020 ZZAMPACHOVA -                                                               |                                                                    |
| ZZAMPACHOVA Project Administrator 26/02/2020 ZZAMPACHOVA Added on project creation.                               |                                                                    |
| 1-2                                                                                                               |                                                                    |
|                                                                                                                   |                                                                    |
| Project Versions                                                                                                  |                                                                    |
| t Id Creation Date Last Version Received via ISDS Last Changed Fixed ISDS Reception Confirmed Current             |                                                                    |
| 113273 26/02/2020 09:51:10 No 26/02/2020 10:51:20 No No Yes                                                       |                                                                    |

### GQS Project Proposal

21-01185S

Error report Draft

Save Cancel

user: ZZAMPACHOVA CZ

| A - Basic Info                   | A - Abstra | act B - Total           | Mgr. Zdenka Žampachová          | C2 - Results       | Attachments | Statement     |            |       |  |  |  |  |  |
|----------------------------------|------------|-------------------------|---------------------------------|--------------------|-------------|---------------|------------|-------|--|--|--|--|--|
| Registration No<br>Starting Date |            | 21-01185S<br>2021/01/01 |                                 |                    |             | Duratl        | on (years) | 3     |  |  |  |  |  |
| Project Title in                 | Czech      | Standardní projekty     |                                 |                    |             |               |            |       |  |  |  |  |  |
| Project Title In                 | English    | Standard project        | ts                              |                    |             |               |            |       |  |  |  |  |  |
| Main Panel                       |            | Vyberte/choose          | <u></u>                         |                    |             |               |            |       |  |  |  |  |  |
| Interdisciplinar                 | y Project  |                         |                                 |                    |             |               |            |       |  |  |  |  |  |
| Keywords In Cz                   | ech        |                         |                                 |                    |             |               |            |       |  |  |  |  |  |
| Keywords In En                   | glish      |                         |                                 |                    |             |               |            |       |  |  |  |  |  |
| Applicant an                     | d Organ    | isation                 |                                 |                    |             |               |            |       |  |  |  |  |  |
| Name and Surn                    | ame        | Mgr. Zdenka Žar         | npachová                        |                    |             | Personal ID I | lumber     |       |  |  |  |  |  |
| E-mall                           |            |                         |                                 |                    |             | Phone Numb    | er         |       |  |  |  |  |  |
| ORCID                            |            |                         |                                 |                    |             | J             |            |       |  |  |  |  |  |
| SCOPUS ID                        |            |                         |                                 |                    |             | Researcher I  | D          |       |  |  |  |  |  |
| Organisation                     |            | Masaryk Univers         | ity, Brno, Central European Ins | stitute of Technol | ogy         |               |            |       |  |  |  |  |  |
| Address                          |            | Žerotínovo nám.         | 9,                              |                    |             | CRN           | 002        | 16224 |  |  |  |  |  |