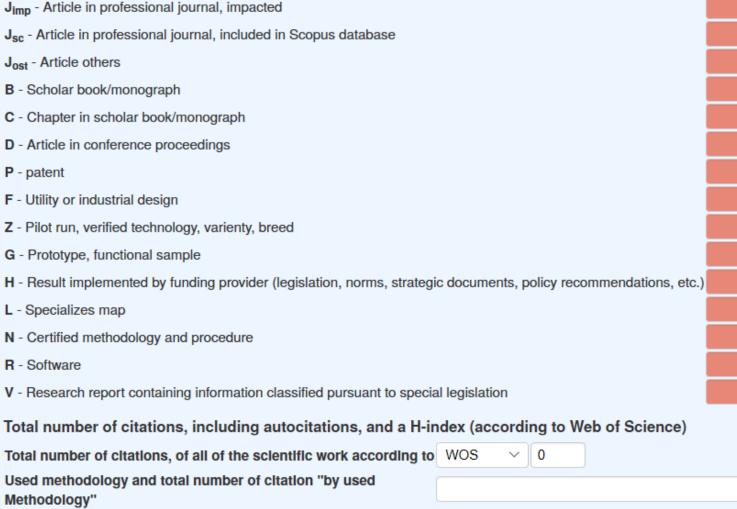

# **GRIS - Part D2 Bibliography**

Part D2 - Bibliography

Full bibliographic data regarding the most important results of scientific and research activity as defined in the currently valid Methodology for Evaluating the Results of Research and Development

|   |         | Result type code |                  |        | Impact factor |
|---|---------|------------------|------------------|--------|---------------|
|   | Result@ | Contribution tow | ards the publica | tion 🕢 |               |
| 1 |         | ~                | Other ∨          | 0      |               |
|   |         |                  |                  |        |               |
| 2 |         | ~                | Other ~          | 0      |               |
|   |         |                  |                  | 1      |               |
| 3 |         |                  | Other ~          | 0      |               |
|   |         |                  |                  |        |               |
| 4 |         | ~                | Other ∨          | 0      |               |
|   |         |                  | _                |        |               |
| 5 |         | ~                | Other ~          | 0      |               |
|   |         |                  |                  |        |               |

# **GRIS - Part D2 Bibliography**

Total number of results defined in the Methodology for Evaluating for Results of Research and Development for last 5 years (according to RIV)

etc.)